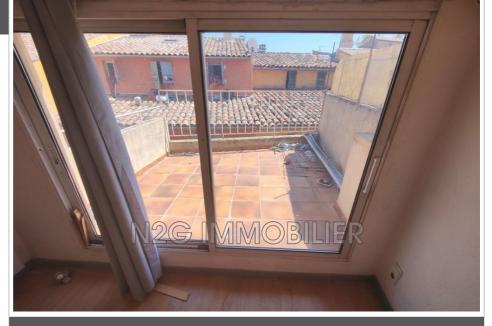

## **Apartment Grasse**

The N2g agency offers you an atypical apartment in old Grasse. It consists of an entrance with bathroom and WC. A living room - kitchen, overlooking a square. A small room at the back. A mezzanine opening onto a terrace offering a beautiful view. Despite its 26 m2, this property will seduce you with its originality. Provide roofing work.