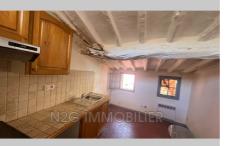

## **Apartment Grasse**

The N2g agency offers you an atypical apartment in old Grasse. It consists of an entrance with bathroom and WC. A living room - kitchen, overlooking a square. A small room at the back. A mezzanine opening onto a terrace offering a beautiful view. Despite its 26 m2, this property will seduce you with its originality. Provide roofing work.